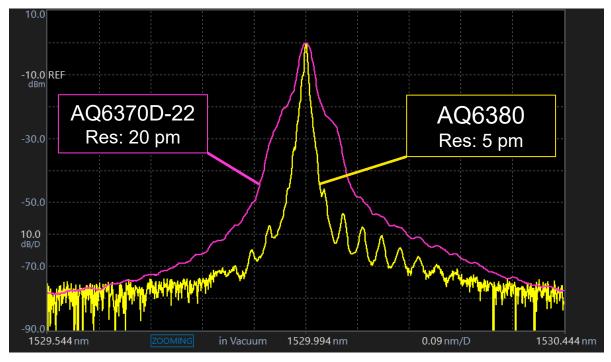

# Sharper, deeper, and more precise

Spectrum of External Cavity Laser

#### **Unparalleled Optical Performance**

- 5 pm high wavelength resolution
- 65 dB wide close-in dynamic range
- 80 dB stray light suppression
- Wide wavelength range and variable resolution
- ±5 pm wavelength accuracy
- Fully automated wavelength calibration
- Gas purging mechanism
- Single mode fiber input