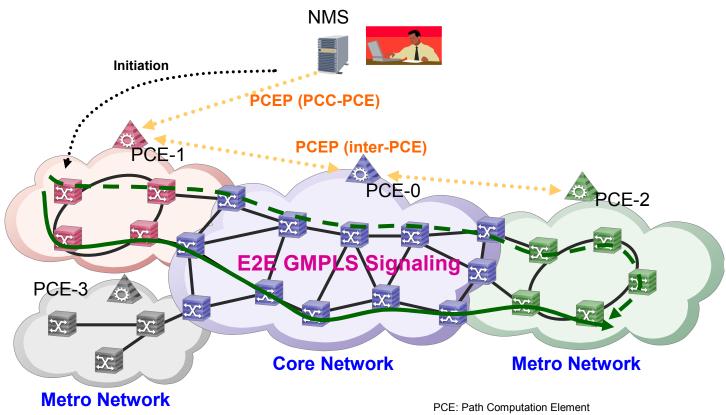

# Scalable Multi-domain Routing System

### **Background requirements**

- Unified operation over metro/core transport networks
- Solid end-to-end path control/management

### **Highlighted Features**

- Scalable inter-domain optimal routing with multiple PCEs
- Enhance resilience with end-to-end diverse path
- Support of various constraints for operators' ideal path
- High performance path computation by optimized algorithm

PCE: Path Computation Element PCC: Path Computation Client PCEP: Path Computation Element communication Protocol