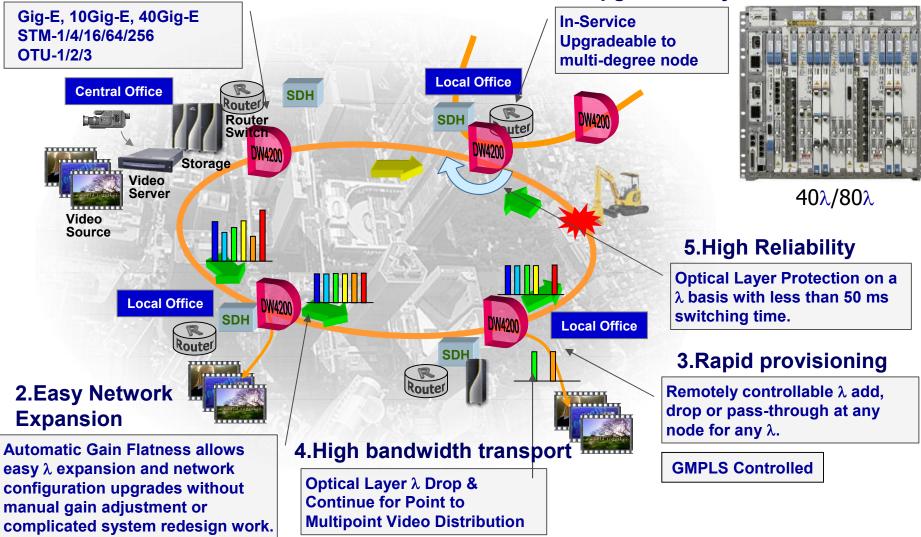

## SpectralWave DW4200 Multi-Reach/Multi-Degree ROADM 100G capable Next Generation Optical Platform

6.Upgradeability

#### 1.Various Service Interfaces

Empowered by Innovation

NEO